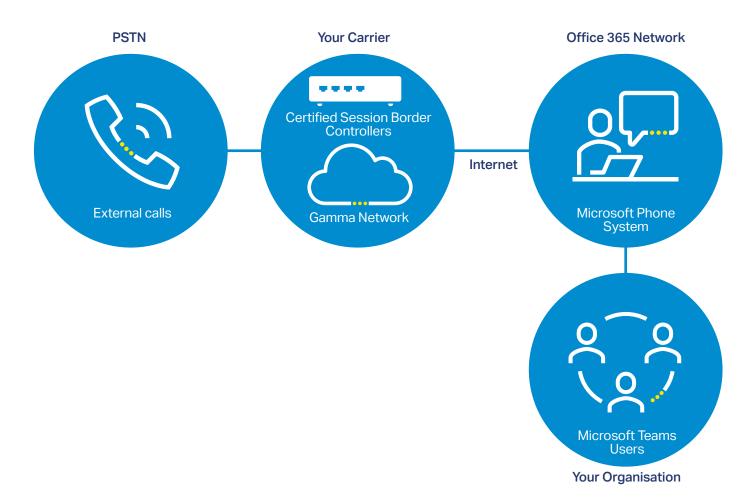

Microsoft Teams - Direct Routing provides connectivity to your Microsoft Team's tenant enabling full PSTN breakout on the public telephone network. Connection from Microsoft Teams to our network is via an IP connection (for example Gamma Broadband or Ethernet) and is delivered as an end-to-end service with high availability.

Our voice services can be fully integrated into Microsoft Teams with full PSTN breakout. We have triplicate entry points into Microsoft Azure providing high levels of resilience and availability. We have the interconnects so customers don't have to.